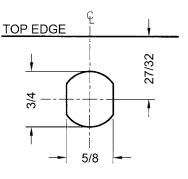

#### **T37 Mounting Dimensions**

#### MOUNTING HOLE DETAIL

#### **T37 Series T-Bolt Lock**

**Rekeyable:** Easily rekeyable via working top slide and patented retainer staple cylinder

removal mechanism Retrofits: National C8137 Body: Zinc die cast Bolt: Stainless steel For material: 1/4" Barrel diameter: 3/4" Across flats: 5/8"