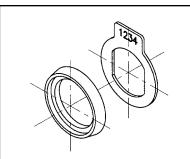

#### **Available Separately**

T37-RC - Spring mounting clip Use of spring clip allows lock to fit material thicknesses of 0" to 11/64"

T37-NKIT: This optional number ring package allows you to stamp the key code on a removable ring allowing for easy rekeying/reuse without overstamping the lock face.