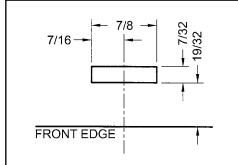

#### **T37 Mounting Dimensions**

#### MOUNTING HOLE DETAIL

#### **T37 Lock Dimensions**