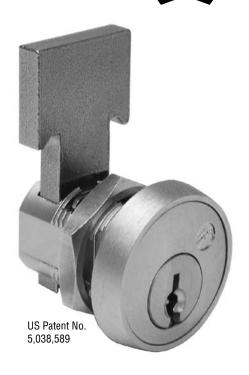

## Product T37 Series

T-Bolt Metal Drawer Lock National D4291 Keyway

Introducing... The **T37 Series** T-bolt Lock

The industry's first easily rekeyable T-bolt lock for metal bank drawers.

### **Directly replaces National C8137!**

**Keyway:** Available in National D4291 (4-pin) keyway. KA, KD or MK.

**Rekeyable:** Working top-slide, patented "cylinder retainer staple" and removable bezel ring make rekeying fast and easy. No more need to pry off faceplates and pin retainer clips.

Stronger bolt: Our stainless steel bolt will withstand repeated abuse without breaking.

**Retrofits:** National C8137.

**Mounting:** Ships standard with brass fixing nut.

**Spring clip:** Optional spring clip is available for clip mounting if desired. The lock comes standard with clip mounting locations for 0" to 11/64" material thicknesses.

#### T-Bolt Metal Drawer Lock National D4291 Keyway

#### **T37 Series T-Bolt Lock**

**Rekeyable:** Easily rekeyable via working top slide and patented retainer staple cylinder

removal mechanism Retrofits: National C8137 Body: Zinc die cast Bolt: Stainless steel For material: 1/4" Barrel diameter: 3/4" Across flats: 5/8"

**Finish:** US26D (satin chrome) **Cylinder:** National D4291 keyway

**Keying:** KA/KD/MK (4 pin), stock KA Nos. 101, 103, 107, 915 and 001 through 030. Master

and/or custom keying available.