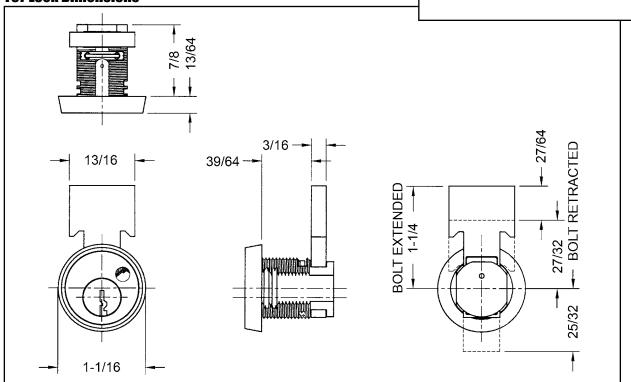

#### **T37 Lock Dimensions**

#### **T37 Series T-Bolt Lock**

**Rekeyable:** Easily rekeyable via working top slide and patented retainer staple cylinder

removal mechanism Retrofits: National C8137 Body: Zinc die cast Bolt: Stainless steel For material: 1/4" Barrel diameter: 3/4" Across flats: 5/8"

**Finish:** US26D (satin chrome) **Cylinder:** National D4291 keyway

**Keying:** KA/KD/MK (4 pin), stock KA Nos. 101, 103, 107, 915 and 001 through 030. Master

and/or custom keying available.