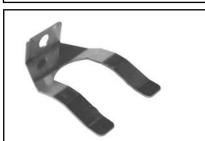

#### **Available Separately**

T37-RC - Spring mounting clip Use of spring clip allows lock to fit material thicknesses of 0" to 11/64"

T37-NKIT: This optional number ring package allows you to stamp the key code on a removable ring allowing for easy rekeying/reuse without overstamping the lock face.

**T37-RC:** Optional spring mounting clip for 0" to 11/64" material thickness.