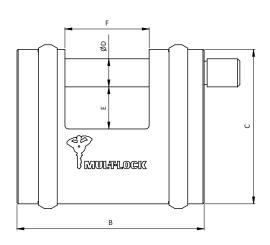

## Standards

EN12320

|        |      | Body |      |      | Bolt & Clearance |      |      | Standard |
|--------|------|------|------|------|------------------|------|------|----------|
| Model  |      | Α    | В    | С    | D                | Е    | F    | Grade    |
| SBNE12 | mm   | 28   | 80   | 66   | 12               | 18   | 36   | 5        |
|        | Inch | 1.10 | 3.15 | 2.60 | 0.47             | 0.71 | 1.42 |          |