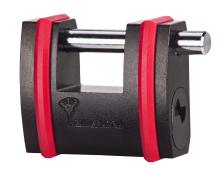

# NE-Series Padlock High Security Sliding Bolt - SBNE12

#### **Application**

High Security padlock for general use.

#### **Additional features**

- · Non-key retaining
- · Drilling protection
- Protective shutter to prevent dust contamination
- · Durable and corrosion-resistant