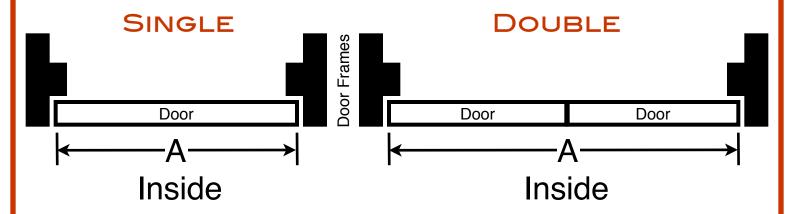

## **INSWING DOORS**

**Notes:** Measure the width of the door itself (A)

**Notes:** Measure the width of both doors(A)

Copyright © 2010 Exit Security, Inc. All Rights Reserved. www.ExitSecurity.com (800) 446 6775