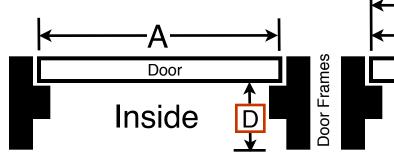

## **OUTSWING DOORS**

SINGLE

DOUBLE

Left Hand Door Right Hand Door
Inside

**Notes:** Measure the width of the door itself (A) Measure the depth from the door to the face of the frame (D). If "D" is is more than 5 inches, use Extra Long "L" Bolts.