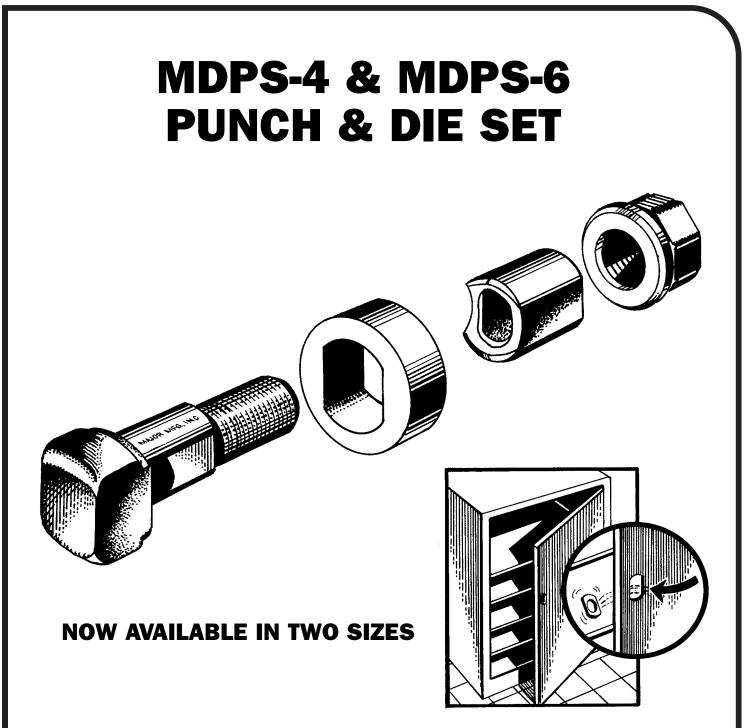

Major Manufacturing's punch and die set will punch a **DOUBLE "D"** hole in sheet metal cabinet drawers and doors. A must have tool for the locksmith working on vending machines, lockers, metal cabinets or any type of sheet metal door made with 18 guage (.048) or lighter steel. To use, simply drill a 1/2" hole centered where the cam lock is to be installed, slide the punch through the hole and tighten down the hex nut with a 11/16" wrench or socket set.

MDPS-4 punches a **DOUBLE "D"** hole size .645 wide by .770 high. For use with standard cam locks. MDPS-6 punches a **DOUBLE "D"** hole size .715 wide by .875 high. For use with larger ASSA pin tumbler cam locks.