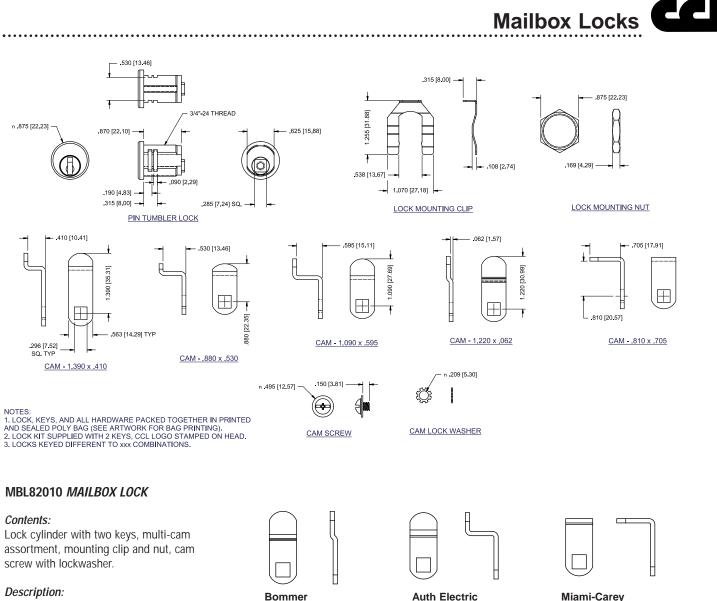

## MBL82010 Features:

- ✓ Used in apartments, condominiums, schools, lobbies
- ✓ Nut or clip mounted
- ✓ 90° counter-clock-wise cam turn to open. Key removable in locked position only.
- Supplied with selection of five cams, two keys, mounting nut, mounting clip, lock washer and cam screw. Stock ID 82010 • 25 to box

Security Products A Division of The Eastern Company 301 West Hintz Road | Wheeling, IL 60090 | Telephone: 800.733.8588 | Fax: 847.537.1881 www.cclsecurity.com A Proud Union Company. (S.E.I.U.)

Diecast cylinder with nickel plated face; brass pins; spring steel locking clip; replaces many manufacturers' original equipment product; these multi-cam assortments can eliminate stocking of individual locks; all cylinders rotate 90° counter clockwise to open.

Florence

American

**Mounting Nut** 

**Miami-Carey** 

**Cam Screw** 

Lock Washer