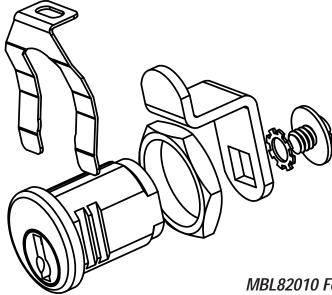

## MBL82010 Features:

- ✓ Used in apartments, condominiums, schools, lobbies
- ✓ Nut or clip mounted
- ✓ 90° counter-clock-wise cam turn to open. Key removable in locked position only.
- Supplied with selection of five cams, two keys, mounting nut, mounting clip, lock washer and cam screw. Stock ID 82010 • 25 to box

Security Products A Division of The Eastern Company 301 West Hintz Road | Wheeling, IL 60090 | Telephone: 800.733.8588 | Fax: 847.537.1881 www.cclsecurity.com A Proud Union Company. (S.E.I.U.)

Diecast cylinder with nickel plated face; brass pins; spring steel locking clip; replaces many manufacturers' original equipment product; these multi-cam assortments can eliminate stocking of individual locks; all cylinders rotate 90° counter clockwise to open.