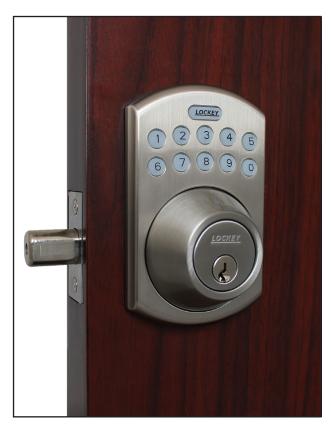

# **EB915 BLUETOOTH LOCK**

## **FEATURES**

Bluetooth connectivity (up to 70 feet)

BLE Smart Lock App Apple App Store Google Play Store

Electronic deadbolt lock
Battery powered (4-AA Alkaline)
Up to six unique user codes
Disposable (one-time use) code capable
Customizable programming code
Auto-locking function
LED illumination
Key override
Visual and audible confirmations