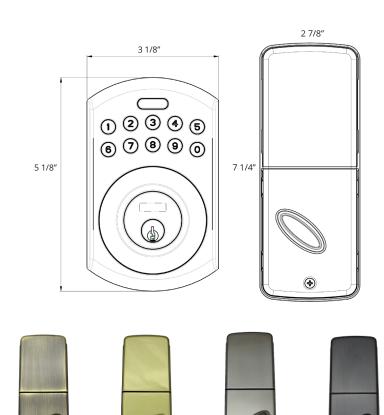

# **DIMENSIONS & SPECIFICATIONS**

**Exterior Dimensions:** 

Length: 5 1/8"
Width: 3 1/8"
Depth: 1 3/8"
Interior Dimensions:
Length: 7 1/4"

Length: 7 1/4" Width: 2 7/8" Depth: 1 3/4"

**Door Thickness:** 1 3/8" to 1 3/4"

Material: Stainless steel Latch: Adjustable

**Cylinder:** 5 pin Schlage keyway **Power:** 4 AA Alkaline batteries

Keys Included: 2

Weather Resistant Exterior Lock Body Inside Lock Body for Interior Use Only

#### **OPTIONS**

Antique Brass Bright Brass Satin Nickel Antique/Oil Rubbed Bronze