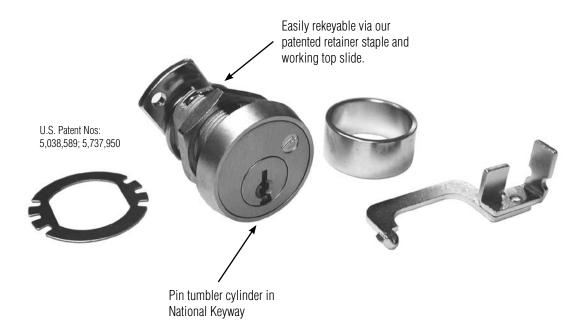

#### **General Features:**

Working top-slide, patented "cylinder retainer staple" and removable bezel ring make rekeying fast and easy.

Replaces HON F24/F28 style file cabinet locks

Replaces HON F26 when used with optional FC26-AR\* ring adapter.

#### **FC10 Series File Cabinet Lock Kit**

Rekeyable: Working top-slide, patented "cylinder retainer staple" and removable bezel ring make rekeying fast and easy.

Direct replacement for HON® F24/F28 vertical file cabinet lock. Use in HON vertical file cabinets produced after 1988. (Also works with HON® Series 1000 vertical file cabinets).

Direct replacement for HON® F26 vertical file cabinet lock when used with F26 adapter ring. U.S. Patent Nos: 5,038,589, 5,737,950

Material: Zinc die cast lock body

Includes: 2 keys per lock and all parts necessary

for complete replacement of lock.

Barrel diameter: 3/4" Across flats: 5/8" Finish: 26D

Packaged: Packed 10 per box