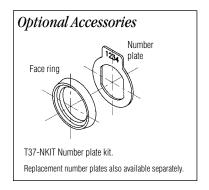

#### **Optional Accessories:**

FC26-AR\* - Adapter ring allows FC10 to be used in place of F26 style locks. T37-NKIT - Number plate kit, eliminates need to stamp face of lock. Replacement number ring plates available.

#### **Optional Accessories:**

FC26-AR\* - Adapter ring allows FC10 to be used in place of F26 style locks.

T37-NKIT - Number plate kit, elminates need to stamp face of lock. Replacement number ring plates available.