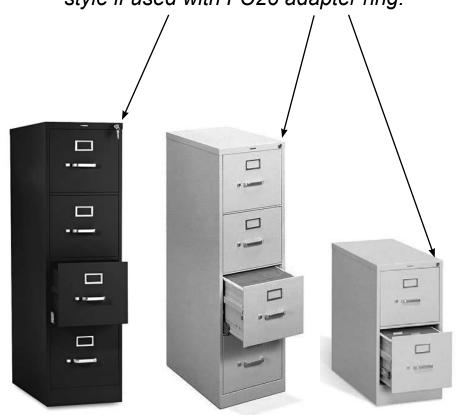

### HON

The FC10 kit replaces HON F24/F28 rotate-style file cabinet locks of FC26 style if used with FC26 adapter ring.

The FC10 is for use in  $HON^{\textcircled{R}}$  vertical files produced after 1988.

For use with HON vertical file cabinets manufactured after 1988.

The FC10 kit includes all parts necessary for complete lock replacement.

#### **FC10 Series File Cabinet Lock Kit**

Rekeyable: Working top-slide, patented "cylinder retainer staple" and removable bezel ring make rekeying fast and easy.

Direct replacement for HON® F24/F28 vertical file cabinet lock. Use in HON vertical file cabinets produced after 1988. (Also works with HON® Series 1000 vertical file cabinets).