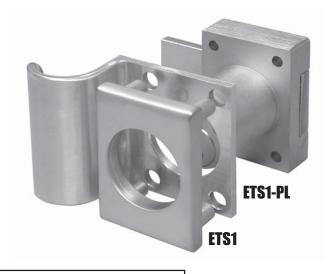

#### ETS1-PL - Cabinet pull

- The ETS1-PL fits between our ETS1 reinforcing trim spacer and the face of the cabinet
- When combined with our ETS, it provides through-bolt mounting of cabinet lock and pull in a single unit
- Works in both door or drawer applications
- If mounted "pull down" in drawer applications, the pull will protect the face of the cabinet from the wear and tear of hanging keys
- Works with existing ETS hardware and screws
- Available in US3 and US26D finishes

#### **ETS1** - Reinforcing trim spacer

- The external metal 1/8" or 1/4" trim spacers allows for an attractive flush mounting of the cabinet lock face
- Increases security of installation through reinforcement of cabinet face and direct connection of lock mounting screws to Reinforcing Trim Spacer's binder posts
- Available in US3 and US26D finishes
- Includes mounting screws