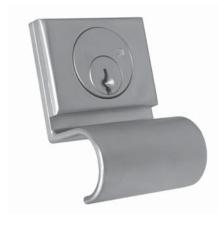

## Product ETS1-PL Series

Cabinet Pull for use with Olympus Large Pin 1-1/8" Diameter Cabinet Locks

Our new ETS1-PL cabinet pull works with our existing ETS Series reinforcing trim spacers and provides a built-in cabinet pull in addition to the through-bolt mounting acheived with the use of the ETS1 trim spacer. This product provides added security and flexibility to our line of door and drawer cabinet locks. These items can be used in combination or separately to acheive a variety of configurations.

#### ETS1-PL - Cabinet pull

- The ETS1-PL fits between our ETS1 reinforcing trim spacer and the face of the cabinet
- When combined with our ETS, it provides through-bolt mounting of cabinet lock and pull in a single unit
- Works in both door or drawer applications
- If mounted "pull down" in drawer applications, the pull will protect the face of the cabinet from the wear and tear of hanging keys
- Works with existing ETS hardware and screws
- Available in US3 and US26D finishes