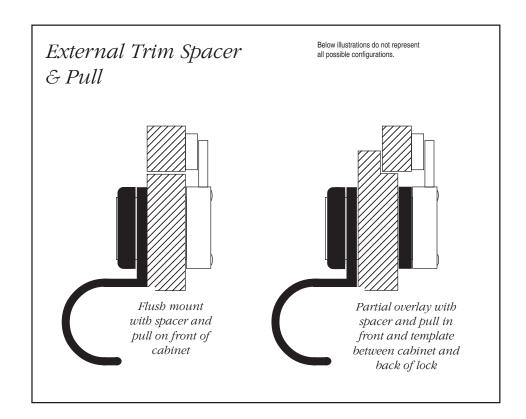

## Product ETS1-PL Series

Cabinet Pull for use with Olympus Large Pin 1-1/8" Diameter Cabinet Locks

Our new ETS1-PL cabinet pull works with our existing ETS Series reinforcing trim spacers and provides a built-in cabinet pull in addition to the through-bolt mounting acheived with the use of the ETS1 trim spacer. This product provides added security and flexibility to our line of door and drawer cabinet locks. These items can be used in combination or separately to acheive a variety of configurations.

#### ETS1-PL - Cabinet pull

- The ETS1-PL fits between our ETS1 reinforcing trim spacer and the face of the cabinet
- When combined with our ETS, it provides through-bolt mounting of cabinet lock and pull in a single unit
- Works in both door or drawer applications
- If mounted "pull down" in drawer applications, the pull will protect the face of the cabinet from the wear and tear of hanging keys
- Works with existing ETS hardware and screws
- Available in US3 and US26D finishes

#### **ETS1** - Reinforcing trim spacer

- The external metal 1/8" or 1/4" trim spacers allows for an attractive flush mounting of the cabinet lock face
- Increases security of installation through reinforcement of cabinet face and direct connection of lock mounting screws to Reinforcing Trim Spacer's binder posts
- Available in US3 and US26D finishes
- Includes mounting screws