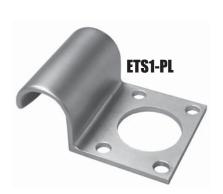

#### **ETS1** - Reinforcing trim spacer

- The external metal 1/8" or 1/4" trim spacers allows for an attractive flush mounting of the cabinet lock face
- Increases security of installation through reinforcement of cabinet face and direct connection of lock mounting screws to Reinforcing Trim Spacer's binder posts
- Available in US3 and US26D finishes
- Includes mounting screws