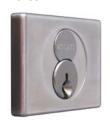

#### **ETS1** - Reinforcing trim spacer

- The external metal 1/8" or 1/4" trim spacers allows for an attractive flush mounting of the cabinet lock face
- Increases security of installation through reinforcement of cabinet face and direct connection of lock mounting screws to Reinforcing Trim Spacer's binder posts
- Available in US3 and US26D finishes
- Includes mounting screws