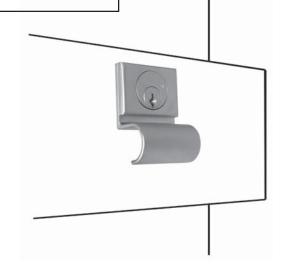

## Product ETS1-PL Series

Cabinet Pull for use with Olympus Large Pin 1-1/8" Diameter Cabinet Locks

Our new ETS1-PL cabinet pull works with our existing ETS Series reinforcing trim spacers and provides a built-in cabinet pull in addition to the through-bolt mounting acheived with the use of the ETS1 trim spacer. This product provides added security and flexibility to our line of door and drawer cabinet locks. These items can be used in combination or separately to acheive a variety of configurations.

#### ETS1-PL - Cabinet pull

- The ETS1-PL fits between our ETS1 reinforcing trim spacer and the face of the cabinet
- When combined with our ETS, it provides through-bolt mounting of cabinet lock and pull in a single unit
- Works in both door or drawer applications
- If mounted "pull down" in drawer applications, the pull will protect the face of the cabinet from the wear and tear of hanging keys
- Works with existing ETS hardware and screws
- Available in US3 and US26D finishes