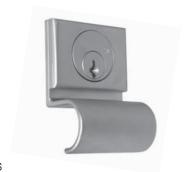

#### ETS1-PL - Cabinet pull

- The ETS1-PL fits between our ETS1 reinforcing trim spacer and the face of the cabinet
- When combined with our ETS, it provides through-bolt mounting of cabinet lock and pull in a single unit
- Works in both door or drawer applications
- If mounted "pull down" in drawer applications, the pull will protect the face of the cabinet from the wear and tear of hanging keys
- Works with existing ETS hardware and screws
- Available in US3 and US26D finishes