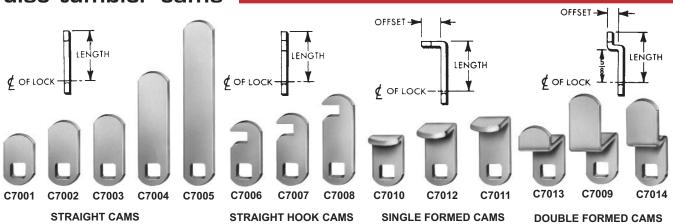

## disc tumbler cams

Selection of cams that permit adaption of disc tumbler cylinder cam locks to meet nearly every application need.

Straight Hook Cams and Double Formed Cams can be reversed when required.

|          |                   |        | Qty Per |          |                    |        |        | Qty Per |
|----------|-------------------|--------|---------|----------|--------------------|--------|--------|---------|
| Part No. | Description       | Length | Bag     | Part No. | Description        | Length | Offset | Bag     |
| C7001-2C | Straight Cam      | 3/4"   | 25      | C7008-2C | Straight Hook Cam  | 1-1/2" | _      | 25      |
| C7002-2C | Straight Cam      | 1"     | 25      | C7009-2C | Double Formed Cam  | 1-3/4" | 1/2"   | 25      |
| C7003-2C | Straight Cam      | 1-1/8" | 25      | C7010-2C | Single Formed Cam  | 5/8"   | 7/32"  | 25      |
| C7004-2C | Straight Cam      | 2"     | 25      | C7011-2C | Single Formed Cam  | 1-1/8" | 7/16"  | 25      |
| C7005-2C | Straight Cam      | 3'     | 25      | C7012-2C | Single Formed Cam  | 1"     | 7/16"  | 25      |
| C7006-2C | Straight Hook Cam | 1"     | 25      | C7013-2C | Double Formed Cam  | 1-1/8" | 3/8"   | 25      |
| C7007-2C | Straight Hook Cam | 1-1/8" | 25      | C7014-2C | Double Formed Cam* | 1-5/8" | 5/16"  | 25      |

\*For overlay construction using 3/4" thick front and 3/4" thick frame material. Use with C8053 disc tumbler lock.