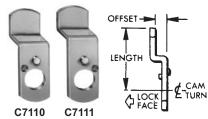

## pin tumbler cams

Cams for pin tumbler cylinder cam locks. All cams have dual function. See "Applications" column in table for details.

|                                                                                | Position              |          |                    |        |        |         |  |  |  |  |
|--------------------------------------------------------------------------------|-----------------------|----------|--------------------|--------|--------|---------|--|--|--|--|
| Applications<br>Solid lines show locked                                        | of shifter<br>on back |          |                    |        |        | Qty Per |  |  |  |  |
| position of cam                                                                | of lock               | Part No. | Description        | Length | Offset | Bag     |  |  |  |  |
|                                                                                | <i>b</i>              | C7101-2C | Straight Cam       | 1-1/4" | _      | 20      |  |  |  |  |
|                                                                                |                       | C7104-2C | Straight Cam       | 3"     | _      | 20      |  |  |  |  |
| (-(0)) (-(0))                                                                  |                       | C7110-2C | Double Formed Cam  | 1-1/4" | 9/32"  | 20      |  |  |  |  |
| R.H. DOOR DRAWER                                                               |                       | C7115-2C | Double Formed Cam* | 1-5/8" | 7/16"  | 20      |  |  |  |  |
|                                                                                | (C)                   | C7102-2C | Straight Cam       | 1-1/4" | _      | 20      |  |  |  |  |
|                                                                                |                       | C7103-2C | Straight Cam       | 1-1/8" | _      | 20      |  |  |  |  |
|                                                                                |                       | C7105-2C | Straight Cam       | 3"     | _      | 20      |  |  |  |  |
|                                                                                |                       | C7111-2C | Double Formed Cam  | 1-1/4" | 9/32"  | 20      |  |  |  |  |
| L.H. DOOR DRAWER                                                               |                       | C7112-2C | Double Formed Cam  | 1-1/8" | 1/4"   | 20      |  |  |  |  |
|                                                                                |                       | C7114-2C | Double Formed Cam* | 1-5/8" | 7/16"  | 20      |  |  |  |  |
|                                                                                | <u>C</u>              | C7113-2C | Double Formed Cam* | 1-5/8" | 7/16"  | 20      |  |  |  |  |
|                                                                                | Q                     | C7116-2C | Double Formed Cam* | 1-5/8" | 7/16"  | 20      |  |  |  |  |
| *For overlay construction using 3/4" thick front and 3/4" thick frame material |                       |          |                    |        |        |         |  |  |  |  |

\*For overlay construction using 3/4" thick front and 3/4" thick frame material. Use with C8102 pin tumbler locks.

Note: Order by number of pieces, not by bag. Full bags only. Orders must be in multi-

ples of 25 or 20 pieces.