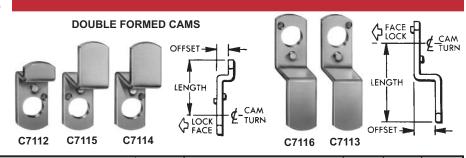

## pin tumbler cams

Cams for pin tumbler cylinder cam locks. All cams have dual function. See "Applications" column in table for details.

|                                                                                | Position              |          |                    |        |        |         |  |  |  |  |
|--------------------------------------------------------------------------------|-----------------------|----------|--------------------|--------|--------|---------|--|--|--|--|
| Applications<br>Solid lines show locked                                        | of shifter<br>on back |          |                    |        |        | Qty Per |  |  |  |  |
| position of cam                                                                | of lock               | Part No. | Description        | Length | Offset | Bag     |  |  |  |  |
|                                                                                | <i>b</i>              | C7101-2C | Straight Cam       | 1-1/4" | _      | 20      |  |  |  |  |
|                                                                                |                       | C7104-2C | Straight Cam       | 3"     | _      | 20      |  |  |  |  |
| (-(0)) (-(0))                                                                  |                       | C7110-2C | Double Formed Cam  | 1-1/4" | 9/32"  | 20      |  |  |  |  |
| R.H. DOOR DRAWER                                                               |                       | C7115-2C | Double Formed Cam* | 1-5/8" | 7/16"  | 20      |  |  |  |  |
|                                                                                | (C)                   | C7102-2C | Straight Cam       | 1-1/4" | _      | 20      |  |  |  |  |
|                                                                                |                       | C7103-2C | Straight Cam       | 1-1/8" | _      | 20      |  |  |  |  |
|                                                                                |                       | C7105-2C | Straight Cam       | 3"     | _      | 20      |  |  |  |  |
|                                                                                |                       | C7111-2C | Double Formed Cam  | 1-1/4" | 9/32"  | 20      |  |  |  |  |
| L.H. DOOR DRAWER                                                               |                       | C7112-2C | Double Formed Cam  | 1-1/8" | 1/4"   | 20      |  |  |  |  |
|                                                                                |                       | C7114-2C | Double Formed Cam* | 1-5/8" | 7/16"  | 20      |  |  |  |  |
|                                                                                | <u>C</u>              | C7113-2C | Double Formed Cam* | 1-5/8" | 7/16"  | 20      |  |  |  |  |
|                                                                                | Q                     | C7116-2C | Double Formed Cam* | 1-5/8" | 7/16"  | 20      |  |  |  |  |
| *For overlay construction using 3/4" thick front and 3/4" thick frame material |                       |          |                    |        |        |         |  |  |  |  |

\*For overlay construction using 3/4" thick front and 3/4" thick frame material. Use with C8102 pin tumbler locks.

Note: Order by number of pieces, not by bag. Full bags only. Orders must be in multi-

ples of 25 or 20 pieces.