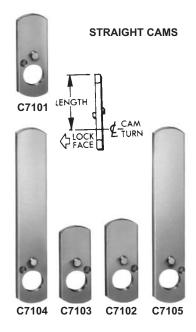

## pin tumbler cams

Cams for pin tumbler cylinder cam locks. All cams have dual function. See "Applications" column in table for details.

|                                                                                | Position              |          |                    |        |        |         |  |  |  |  |
|--------------------------------------------------------------------------------|-----------------------|----------|--------------------|--------|--------|---------|--|--|--|--|
| Applications<br>Solid lines show locked                                        | of shifter<br>on back |          |                    |        |        | Qty Per |  |  |  |  |
| position of cam                                                                | of lock               | Part No. | Description        | Length | Offset | Bag     |  |  |  |  |
|                                                                                | <i>b</i>              | C7101-2C | Straight Cam       | 1-1/4" | _      | 20      |  |  |  |  |
|                                                                                |                       | C7104-2C | Straight Cam       | 3"     | _      | 20      |  |  |  |  |
| (-(0)) (-(0))                                                                  |                       | C7110-2C | Double Formed Cam  | 1-1/4" | 9/32"  | 20      |  |  |  |  |
| R.H. DOOR DRAWER                                                               |                       | C7115-2C | Double Formed Cam* | 1-5/8" | 7/16"  | 20      |  |  |  |  |
|                                                                                | (C)                   | C7102-2C | Straight Cam       | 1-1/4" | _      | 20      |  |  |  |  |
|                                                                                |                       | C7103-2C | Straight Cam       | 1-1/8" | _      | 20      |  |  |  |  |
|                                                                                |                       | C7105-2C | Straight Cam       | 3"     | _      | 20      |  |  |  |  |
|                                                                                |                       | C7111-2C | Double Formed Cam  | 1-1/4" | 9/32"  | 20      |  |  |  |  |
| L.H. DOOR DRAWER                                                               |                       | C7112-2C | Double Formed Cam  | 1-1/8" | 1/4"   | 20      |  |  |  |  |
|                                                                                |                       | C7114-2C | Double Formed Cam* | 1-5/8" | 7/16"  | 20      |  |  |  |  |
|                                                                                | <u>C</u>              | C7113-2C | Double Formed Cam* | 1-5/8" | 7/16"  | 20      |  |  |  |  |
|                                                                                | Q                     | C7116-2C | Double Formed Cam* | 1-5/8" | 7/16"  | 20      |  |  |  |  |
| *For overlay construction using 3/4" thick front and 3/4" thick frame material |                       |          |                    |        |        |         |  |  |  |  |

\*For overlay construction using 3/4" thick front and 3/4" thick frame material. Use with C8102 pin tumbler locks.

Note: Order by number of pieces, not by bag. Full bags only. Orders must be in multi-

ples of 25 or 20 pieces.