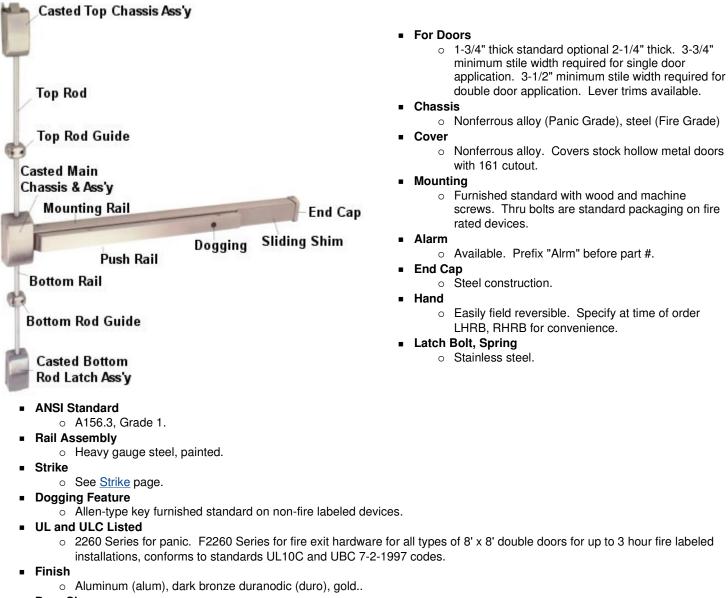

## 2260 & F2260 Series Vertical Rod Type Exit Device

## **Dimensions**

| Touch bar height to finished floor | 41" (1043mm) at center                     |
|------------------------------------|--------------------------------------------|
|                                    | 2-1/2" (64mm)<br>1-3/4" (45mm)             |
| Center case                        | 5-1/8" x 2-3/4" x 2" (129mm x 69mm x 52mm) |
| Device length                      |                                            |

| Short 3' (914mm)<br>Long 4' (1219mm)          | 2'9" to 3' (840mm to 914mm) door size<br>2'9" to 4' (1145mm to 1219mm) door size |
|-----------------------------------------------|----------------------------------------------------------------------------------|
| Panic Grade top & bottom latch case           | 3-15/16" x 2-1/8" x 1-3/8" (100mm x 52mm x 42mm)                                 |
| Fire grade top latch case                     | 3-15/16" x 2-11/16" x 2-1/16" (100mm x 68mm x 53mm)                              |
| Fire grade bottom latch case                  | 3-15/16" x 2-1/8" x 1-3/8" (100mm x 52mm x 42mm)                                 |
| Top and bottom rod length for 36" x 84" doors | Top rod 43-1/4" (1100mm), bottom rod 37-3/4" (960mm)                             |
| Top and bottom rod length for 48" x 96" doors | Top rod 53-1/16" (1350mm), bottom rod 37-3/4" (960mm)                            |
| Vertical rods                                 | 1/2" (13mm) Round tubing                                                         |