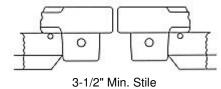

## **Minimum Stile Requirements**

DOUBLE DOOR - With Two Vertical Rod Type Exit Devices