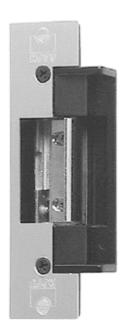

## ROFU® ELECTRIC STRIKE MODEL 1702

1702 - SERIES W/FACEPLATE 1-1/4" x 4-7/8"

Model 1702 — Fail - Secure. (Non Fail - Safe)

Electric strikes for use with mortise and cylindrical locksets. For Commercial and Residential, New and Retrofit Uses.