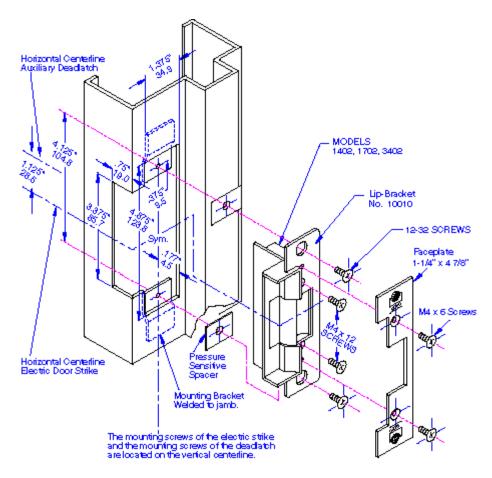

## ROFU® ELECTRIC STRIKE MODEL 1702

1702 - SERIES W/FACEPLATE 1-1/4" x 4-7/8"

Model 1702 — Fail - Secure. (Non Fail - Safe)

Electric strikes for use with mortise and cylindrical locksets. For Commercial and Residential, New and Retrofit Uses.

## STANDARD FEATURES

- Aluminum Faceplate
- Frame Type Hollow Metal or Aluminum
- Corrosion Resistant case and moving parts.
- Tamper Strength Test 1000 lbs (454 kg)
- Cycle Test 500,000 cycles
- Keeper Depth 5/8", Maximum Latch Projection possible with 1/8" Door/Frame Clearance - 3/4"
- Reversible Non Handed
- Adjustable Keeper
- Limited Warranty 36 Monthss

Line Art

Installation Drawing
Hollow Metal - Wood Aluminum - Aluminum Radiused

| Available in the following Voltages and Finishes: |                                                                                                                                                                                                                        |  |
|---------------------------------------------------|------------------------------------------------------------------------------------------------------------------------------------------------------------------------------------------------------------------------|--|
| Specify Finish                                    | xUS28, xUS10B or xUS4                                                                                                                                                                                                  |  |
| Voltage, Fail<br>Secure                           | x01=8-16VAC/3-6VDC (Intermittent Duty) x04=12VAC/12VDC (Intermittent Duty) x05=12VAC/12VDC (Continuous Duty) x07=24VAC/24VDC (Intermittent Duty) x08=24VAC/24VDC (Continuous Duty) x14=48VAC/48VDC (Intermittent Duty) |  |

| Optional Features |                           |
|-------------------|---------------------------|
| Radius Faceplate  | For double aluminum doors |

1702 SERIES - LINE ART

1702 - Series Installation Aluminum Jamb

Dimensions in Inches and Millimeters