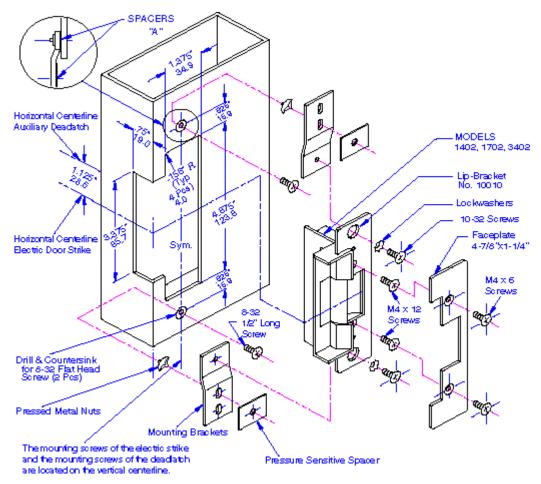

Line Art

Installation Drawing
Hollow Metal - Wood Aluminum - Aluminum Radiused

| Available in the following Voltages and Finishes: |                                                                                                                                                                                                                        |  |
|---------------------------------------------------|------------------------------------------------------------------------------------------------------------------------------------------------------------------------------------------------------------------------|--|
| Specify Finish                                    | xUS28, xUS10B or xUS4                                                                                                                                                                                                  |  |
| Voltage, Fail<br>Secure                           | x01=8-16VAC/3-6VDC (Intermittent Duty) x04=12VAC/12VDC (Intermittent Duty) x05=12VAC/12VDC (Continuous Duty) x07=24VAC/24VDC (Intermittent Duty) x08=24VAC/24VDC (Continuous Duty) x14=48VAC/48VDC (Intermittent Duty) |  |

| Optional Features |                           |
|-------------------|---------------------------|
| Radius Faceplate  | For double aluminum doors |

1702 SERIES - LINE ART

1702 - Series Installation Aluminum Jamb