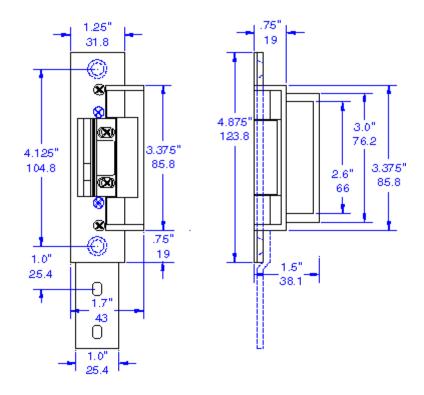

-----------------------------------------------------------------------|--|
| Specify Finish                                    | xUS28, xUS10B or xUS4                                                                                                                                                                                                  |  |
| Voltage, Fail<br>Secure                           | x01=8-16VAC/3-6VDC (Intermittent Duty) x04=12VAC/12VDC (Intermittent Duty) x05=12VAC/12VDC (Continuous Duty) x07=24VAC/24VDC (Intermittent Duty) x08=24VAC/24VDC (Continuous Duty) x14=48VAC/48VDC (Intermittent Duty) |  |

| Optional Features |                           |
|-------------------|---------------------------|
| Radius Faceplate  | For double aluminum doors |

1702 SERIES - LINE ART



1702 - Series Installation Aluminum Jamb



1702 - Series Installation Radiused Aluminum Jamb



1702 - Series Installation Hollow Metal Jamb



1702 - Series Installation Wood Jamb



Note: Not to scale. Technical Data are subject to change without notice.

Dimensions in Inches and Millimeters