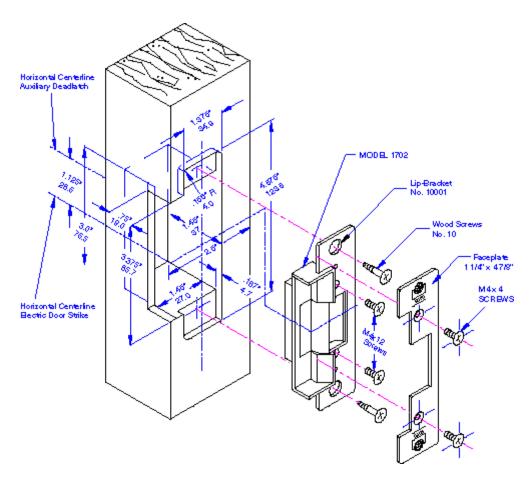

## ROFU® ELECTRIC STRIKE MODEL 1702

1702 - SERIES W/FACEPLATE 1-1/4" x 4-7/8"

Model 1702 — Fail - Secure. (Non Fail - Safe)

Electric strikes for use with mortise and cylindrical locksets. For Commercial and Residential, New and Retrofit Uses.

## STANDARD FEATURES

- Aluminum Faceplate
- Frame Type Hollow Metal or Aluminum
- Corrosion Resistant case and moving parts.
- Tamper Strength Test 1000 lbs (454 kg)
- Cycle Test 500,000 cycles
- Keeper Depth 5/8", Maximum Latch Projection possible with 1/8" Door/Frame Clearance - 3/4"
- Reversible Non Handed
- Adjustable Keeper
- Limited Warranty 36 Monthss

Line Art

Installation Drawing
Hollow Metal - Wood Aluminum - Aluminum Radiused

| Available in the following Voltages and Finishes: |                                                                                                                                                                                                                        |  |
|---------------------------------------------------|------------------------------------------------------------------------------------------------------------------------------------------------------------------------------------------------------------------------|--|
| Specify Finish                                    | xUS28, xUS10B or xUS4                                                                                                                                                                                                  |  |
| Voltage, Fail<br>Secure                           | x01=8-16VAC/3-6VDC (Intermittent Duty) x04=12VAC/12VDC (Intermittent Duty) x05=12VAC/12VDC (Continuous Duty) x07=24VAC/24VDC (Intermittent Duty) x08=24VAC/24VDC (Continuous Duty) x14=48VAC/48VDC (Intermittent Duty) |  |

| Optional Features |                           |
|-------------------|---------------------------|
| Radius Faceplate  | For double aluminum doors |

1702 SERIES - LINE ART

1702 - Series Installation Aluminum Jamb

1702 - Series Installation Radiused Aluminum Jamb

1702 - Series Installation Hollow Metal Jamb

1702 - Series Installation Wood Jamb

Note: Not to scale. Technical Data are subject to change without notice.

Dimensions in Inches and Millimeters