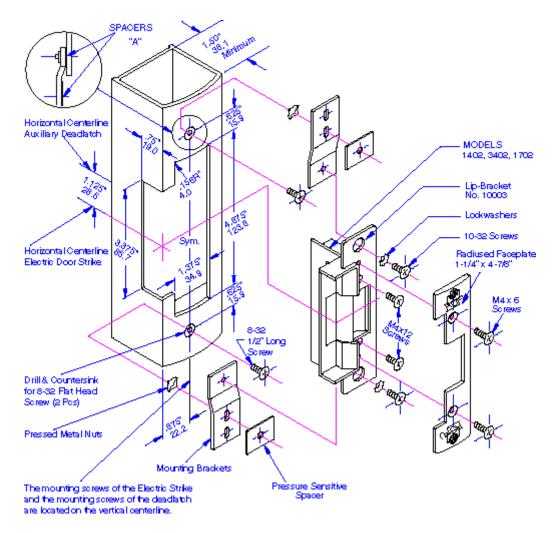

| Optional Features |                           |
|-------------------|---------------------------|
| Radius Faceplate  | For double aluminum doors |

1702 SERIES - LINE ART

1702 - Series Installation Aluminum Jamb

1702 - Series Installation Radiused Aluminum Jamb

1702 - Series Installation Hollow Metal Jamb

1702 - Series Installation Wood Jamb

Note: Not to scale. Technical Data are subject to change without notice.